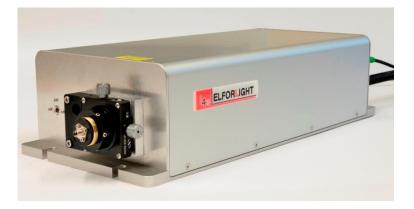

## TUNABLE MID INFRARED OPO WITH INTEGRATED PUMP

To extend the options of our pulsed laser systems, Elforlight offers Optical Parametric Oscillator attachments for the FQ and FLP series lasers. 1064nm pumped idler versions produce 3 micron outputs, ideal as replacements for Er:YAG lasers for pioneering MALDI applications. Signal versions around 1700nm also available.

| Model Name        | OPO-50-500-3000                         | OPO-1-100-3000 |
|-------------------|-----------------------------------------|----------------|
| Wavelength        | 1064nm                                  |                |
| Max. Energy       | 500uJ                                   | 100uJ          |
| Spatial Mode      | TEM <sub>00</sub> , M <sup>2</sup> <1.4 |                |
| Wavelength        | 2500-4000nm                             |                |
| Tuning            | >50nm within range. Range factory set   |                |
| Repetition Rate   | Up to 50Hz                              | Up to 1kHz     |
| Pulse Width       | 5-10ns                                  |                |
| Beam Diameter     | ~5mm at output aperture                 |                |
| Laser Head Size   | 420mm x 184mm x 104mm                   |                |
| Power supply      | 2U high 19 inch rack                    |                |
| Control           | R\$232                                  |                |
| Cooling           | Air cooled                              |                |
| Power requirement | 100 - 240 VAC, 50 / 60 Hz Max 1000W     |                |